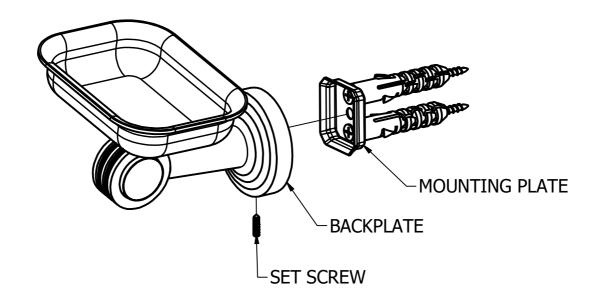

## **Step2:** Attach Bracket to Mounting Plate

Place bracket on mounting plate and secure by tightening set screw as shown below.