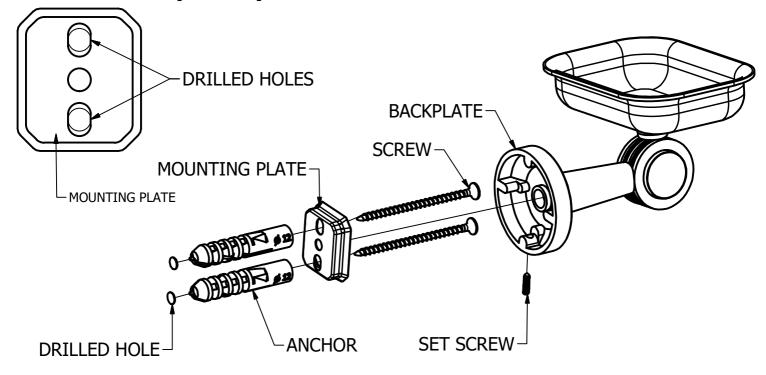

## (Step1: Drill Holes in Wall for screws or screw anchors and attached Mounting plate to Wall

Determine your desired location for installation and make a mark for the location of the mounting plate. Remove mounting plate from backplate by loosening set screw in backplate as pictured below. Place center hole of mounting plate over mark made above. Make 2 marks where mounting screws will be placed as shown below. Drill hole at each of the marks. (You may substitute other style mounting anchors or screws if desired). Place anchors into the holes made. Place mounting plate over holes and secure to mounting surface using screws as shown below.